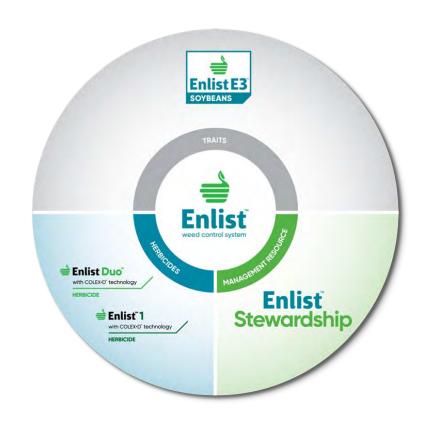

# **Enlist™ Weed Control System**

The Enlist™ weed control system is an innovative, herbicide-tolerant trait technology paired with a novel herbicide technology to combat hard-to-control and resistant weeds.

- Built on a herbicide-tolerant cropping system to improve and sustain weed control in soybeans.
- Comes with the confidence of knowing it can be responsibly used in-crop, in the heat of summer, and close to sensitive crops without the fear of off-target movement.
- Provides robust tolerance to Enlist Duo™ and Enlist™ 1 herbicides containing 2,4-D choline with Colex-D™ Technology.
- Includes a stewardship initiative to promote responsible use and sustain long-term performance.

# **Enlist E3™ Soybeans**

Delivers industry-leading genetics for the Enlist™ weed control system

Enables a high-yielding germplasm to provide high-yielding soybean genetics

Has a robust tolerance to 2,4-D choline with Colex-D™ technology, such as Enlist Duo™ and Enlist™ 1 herbicides

## **Enlist™ Herbicides**

with COLEX•D $^{\text{\tiny{T}}}$  technology