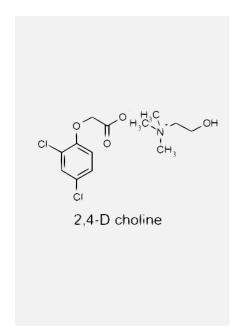

- Built on a herbicide-tolerant cropping system to improve and sustain weed control in soybeans.
- Comes with the confidence of knowing it can be responsibly used in-crop, in the heat of summer, and close to sensitive crops without the fear of off-target movement.
- Provides robust tolerance to Enlist Duo™ and Enlist™ 1 herbicides containing 2,4-D choline with Colex-D™ Technology.
- Includes a stewardship initiative to promote responsible use and sustain long-term performance.

# **Enlist E3™ Soybeans**

Delivers industry-leading genetics for the Enlist™ weed control system

Enables a high-yielding germplasm to provide high-yielding soybean genetics

Has a robust tolerance to 2,4-D choline with Colex-D™ technology, such as Enlist Duo™ and Enlist™ 1 herbicides

## **Attributes of Enlist™ Herbicides**

2,4-D choline with Colex-D™ technology

Provides excellent weed control while supporting and enhancing the minimum and no-till practices many growers have adopted.